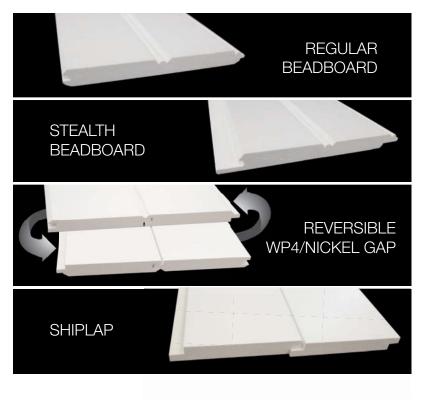

## STEALTH BEADBOARD

Our Stealth Beadboard features an extended leg to provide more reachable surface for nailing, thus speeding up installation without any unwanted damage. It also meets or exceeds UL580 class 90 wind gust uplift resistance.

## **T&G PROFILES**

All VERSATEX T&G profiles are available in traditional 1/2" thickness and 3/4" thickness for those requiring up to 24" O.C. spacing.

| Overall Board Width         | Length |     |     |  |
|-----------------------------|--------|-----|-----|--|
| Actual Sizes                | 8'     | 10' | 18' |  |
| 1/2" X 3 1/2" (Regular)     |        |     | •   |  |
| 1/2" X 5 1/2" (Regular)     |        |     | •   |  |
| 3/4" X 5 1/2" (Regular)     |        |     | •   |  |
| 1/2" X 4" (Stealth)         |        |     | •   |  |
| 1/2" X 6" (Stealth)         |        |     | •   |  |
| 1/2" X 48" (Beaded Sheet)   | •      | •   |     |  |
| 3/4" X 5 1/2" (WP4/Nickel 0 | Gap)   |     | •   |  |
| 3/4" X 5 1/2" (Shiplap)     |        |     | •   |  |
| 3/4" X 7 1/4" (Shiplap)     |        |     | •   |  |
|                             |        |     |     |  |