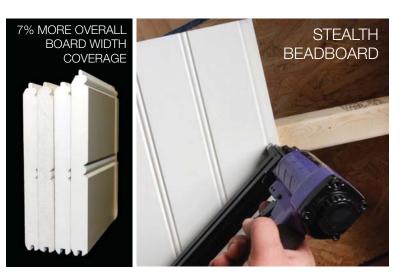

## VERSATEX OFFERS MORE COVERAGE

Our standard Beadboard profile is a full 5 1/2" wide, creating a surface that provides 7% more coverage than our competitors. It is also the only PVC Beadboard that meets or exceeds UL580, class 90 wind gust uplift resistant, making it ideal for coastal applications.

## STEALTH BEADBOARD

Our Stealth Beadboard features an extended leg to provide more reachable surface for nailing, thus speeding up installation without any unwanted damage. It also meets or exceeds UL580 class 90 wind gust uplift resistance.